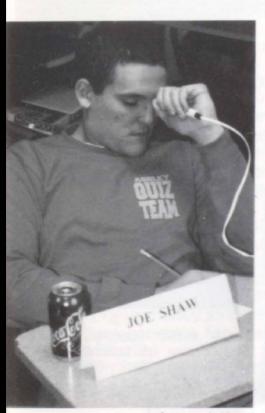

**X + Y/Z = Joe Shaw** figures a math problem on paper trying to beat the others to the buzzer with the answer.