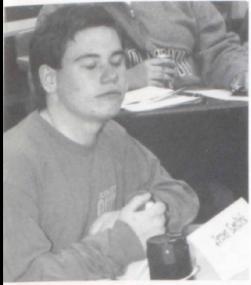

**WAIT A SECOND.** . Top-scorer **James Easlick** patiently awaits the answer to come to mind during a home match.

VARSITY QUIZ TEAM First row: Ron Boucher, Sarah Johnston Second row: (on table) William Pearson, Kari Bearden