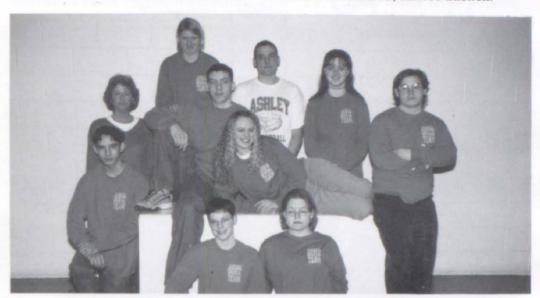

**WAIT A SECOND.** . Top-scorer **James Easlick** patiently awaits the answer to come to mind during a home match.

VARSITY QUIZ TEAM First row: Ron Boucher, Sarah Johnston Second row: (on table) William Pearson, Kari Bearden

Last row: Jason Mora, Mrs. Karen Martinez (Coach), Becky Long, Joe Shaw, Cassie Richmond, James Easlick.

I.Diffin

Geskus Photography

Geskus Photography

JUNIOR VARSITY QUIZ TEAM First row:
Tausha Bakos, Kaylee Beck Second
row: Angela Strouse, Keri Good,
Danny Bates, Katie Jordan, Candy
Hodges, DJ Simmons Third row: Adam
Prescott, Jessica Tribble, Amanda
Lange, Mrs. Karen Martinez (Coach),
Kelsie Mizer, Heather Lund, Andrea
Crosby Top row: Crstal Boucher, Erin
Koppleberger.