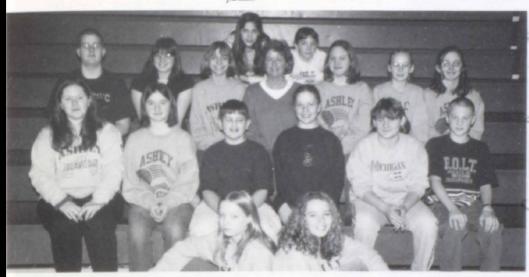

Last row: Jason Mora, Mrs. Karen Martinez (Coach), Becky Long, Joe Shaw, Cassie Richmond, James Easlick.

I.Diffin

Geskus Photography

Geskus Photography

JUNIOR VARSITY QUIZ TEAM First row:
Tausha Bakos, Kaylee Beck Second
row: Angela Strouse, Keri Good,
Danny Bates, Katie Jordan, Candy
Hodges, DJ Simmons Third row: Adam
Prescott, Jessica Tribble, Amanda
Lange, Mrs. Karen Martinez (Coach),
Kelsie Mizer, Heather Lund, Andrea
Crosby Top row: Crstal Boucher, Erin
Koppleberger.